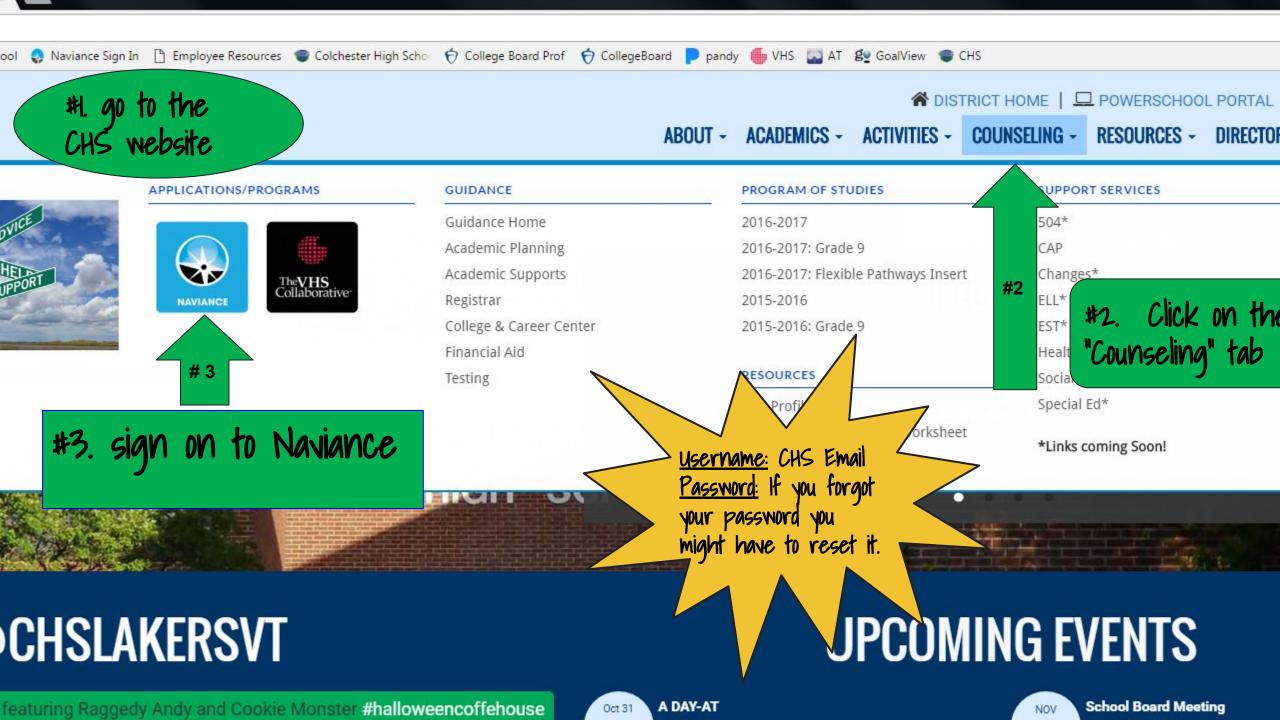

## Let's sign into Naviance. Next slide will show you how. but first...

<u>Username:</u> your CHS Email

Password: If you forgot your password you might have to reset it.

 Don't get too click happy trying passwords or you'll get logged out!!