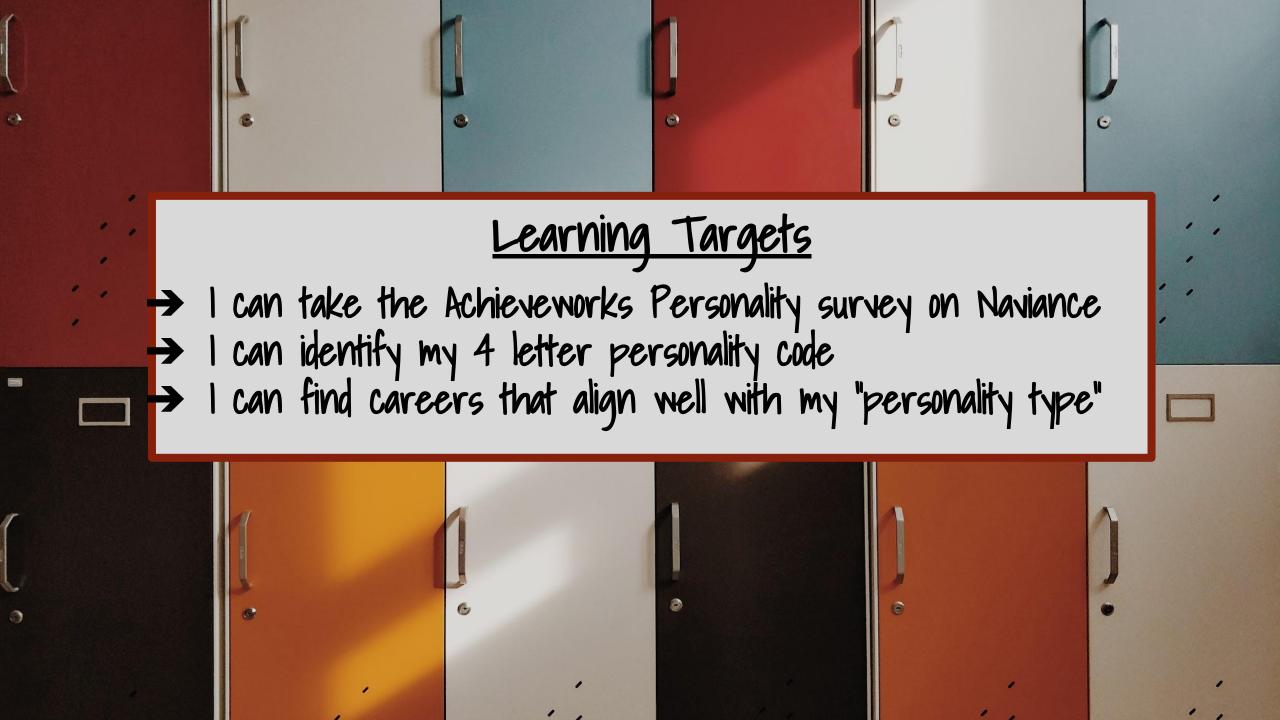

- 1. Take the Assessment.
- 2. Write down your personality code.
- 3. Go to this <u>website</u> to read about careers that match your personality type. (or google: Ball State Myers-Briggs)

Star Wars Myers-Briggs