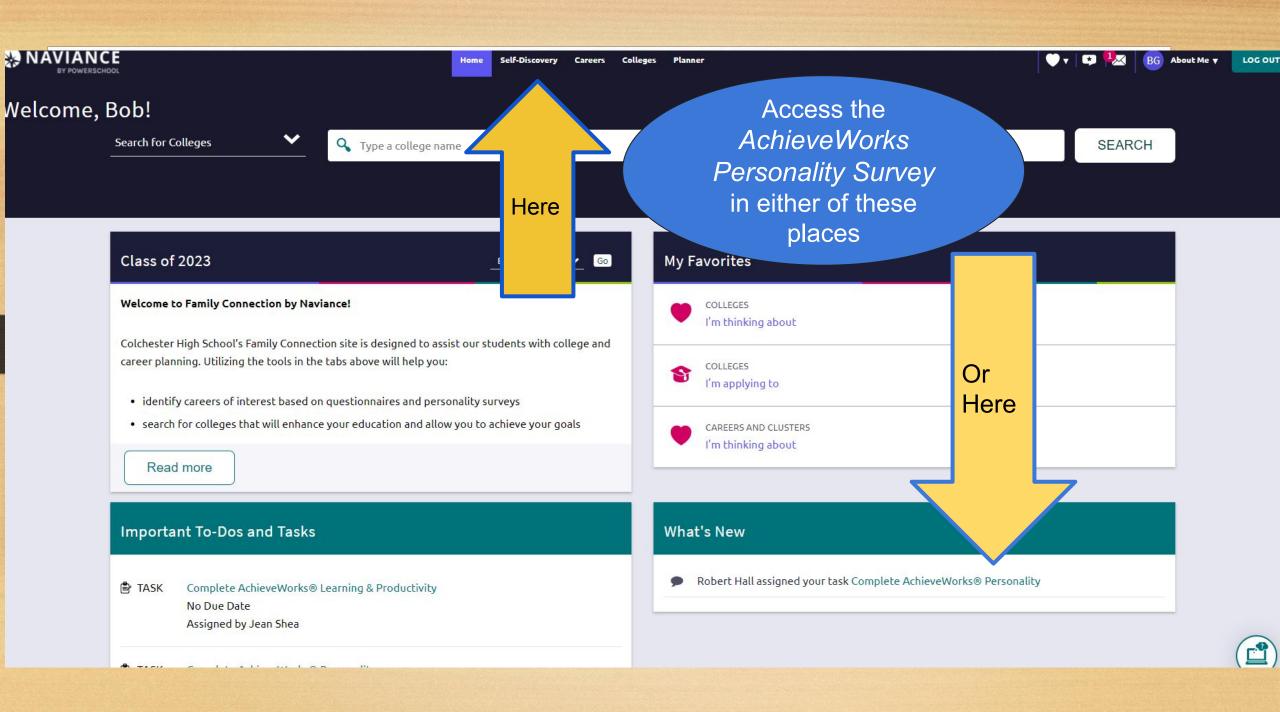

- 1. Take the Assessment.
- 2. Write down your personality code.
- 3. Go to this <u>website</u> to read about careers that match your personality type. (or google: Ball State Myers-Briggs)

Star Wars Myers-Briggs