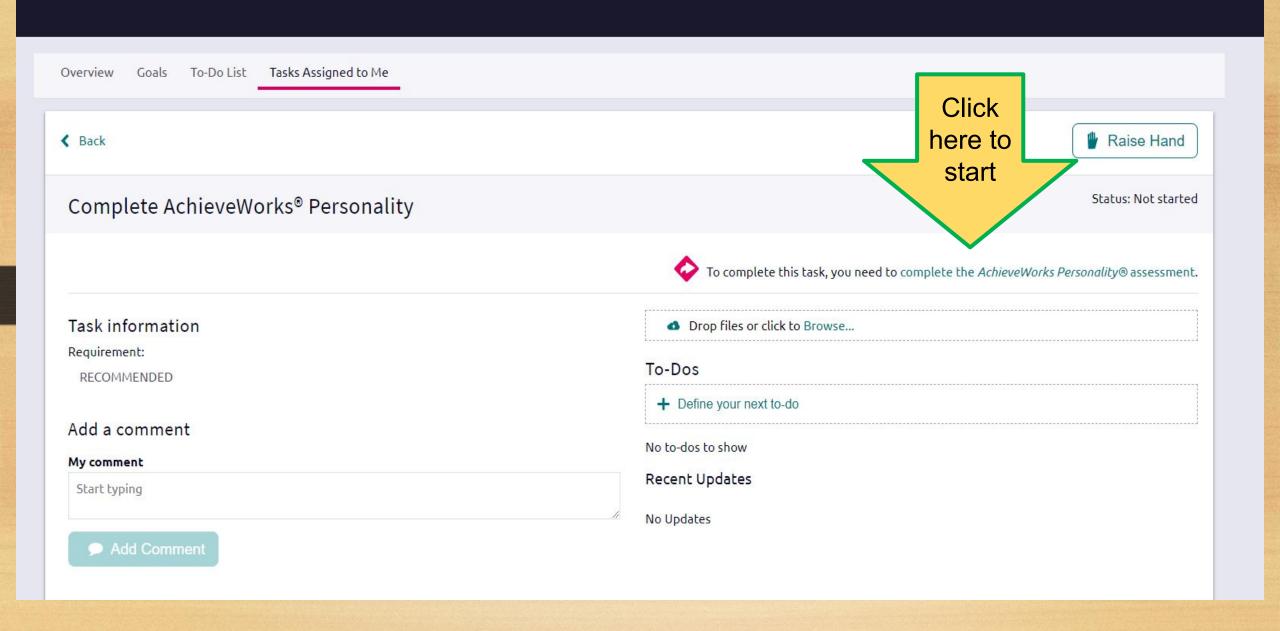

- 1. Take the Assessment.
- 2. Write down your personality code.
- 3. Go to this <u>website</u> to read about careers that match your personality type. (or google: Ball State Myers-Briggs)

Star Wars Myers-Briggs