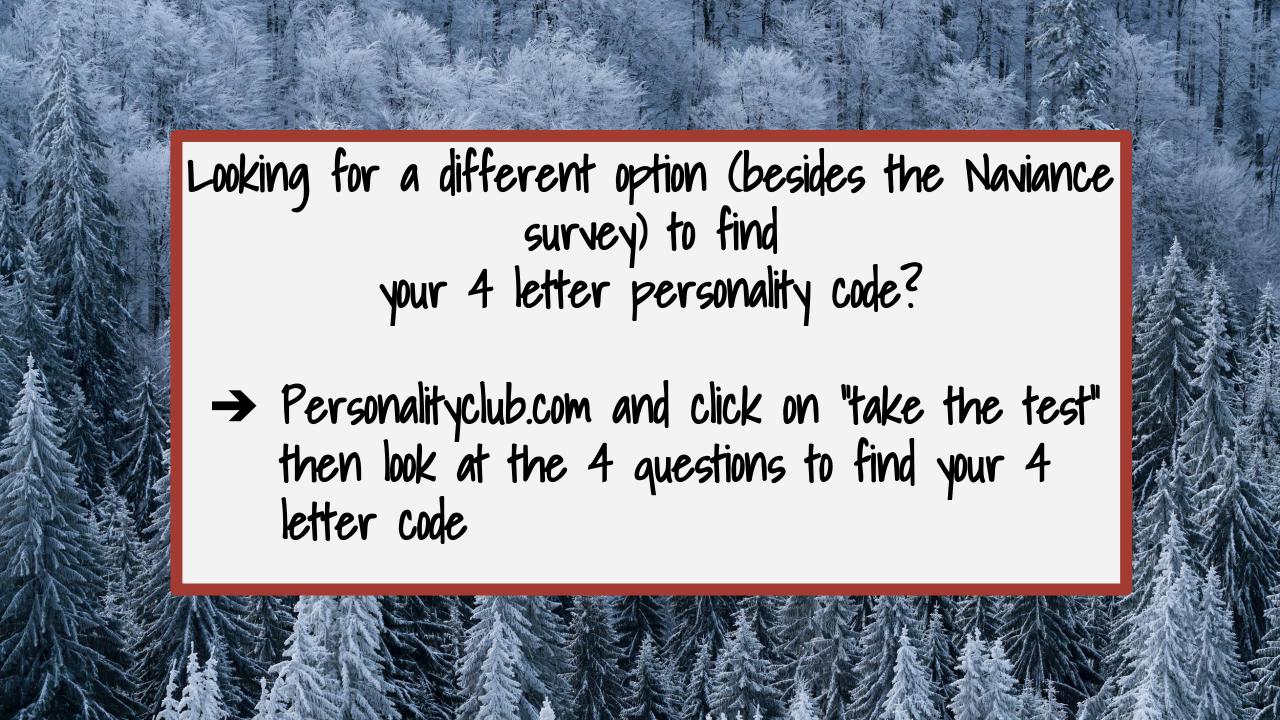

- 1. Take the Assessment.
- 2. Write down your personality code.
- 3. Go to this <u>website</u> to read about careers that match your personality type. (or google: Ball State Myers-Briggs)

Star Wars Myers-Briggs