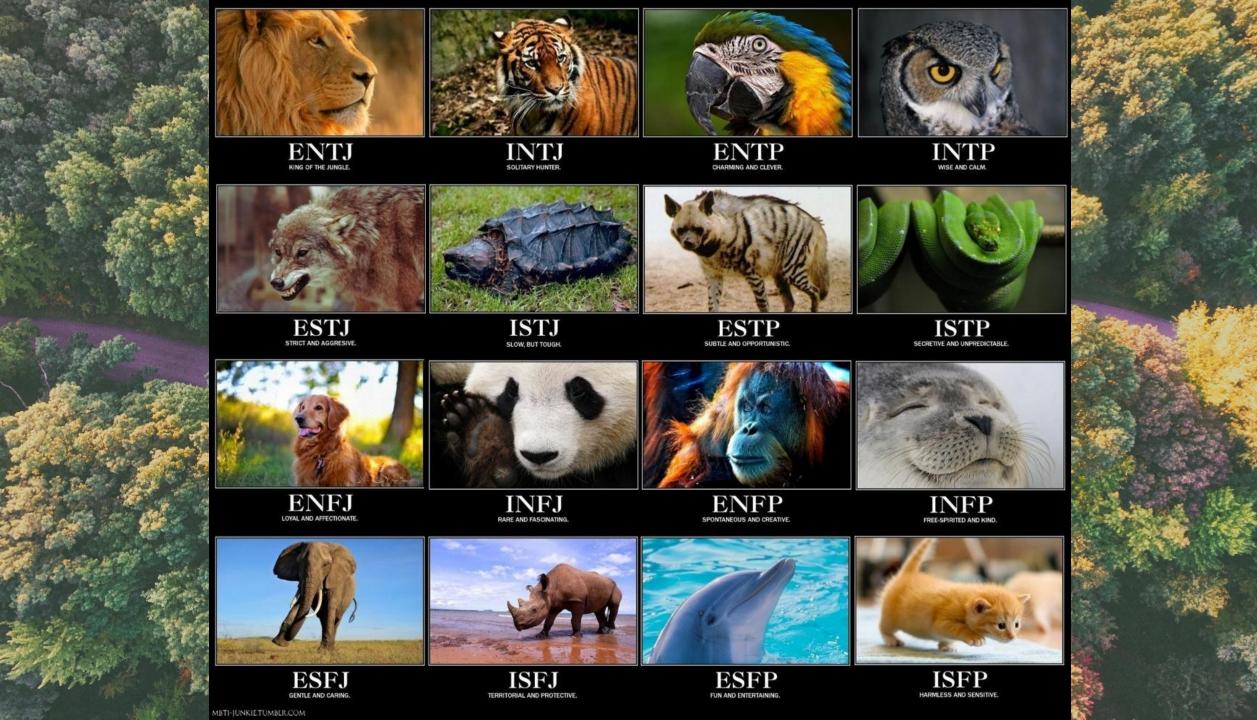

- 1. Take the Assessment.
- 2. Write down your personality code.
- 3. Go to this <u>website</u> to read about careers that match your personality type. (or google: Ball State Myers-Briggs)

Star Wars Myers-Briggs